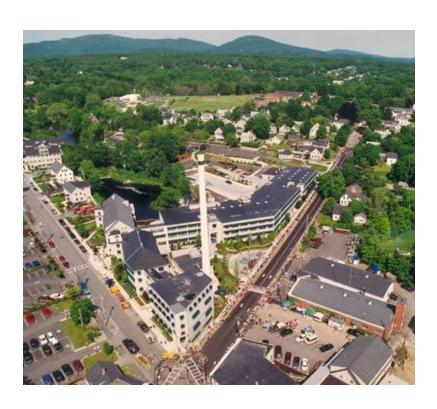

#### **Knox Woolen Mill Renovation**

Reduced overall mass of complex and created manageable individual structures connected by modern sky bridges.

## **Knox Woolen Mill Renovation**