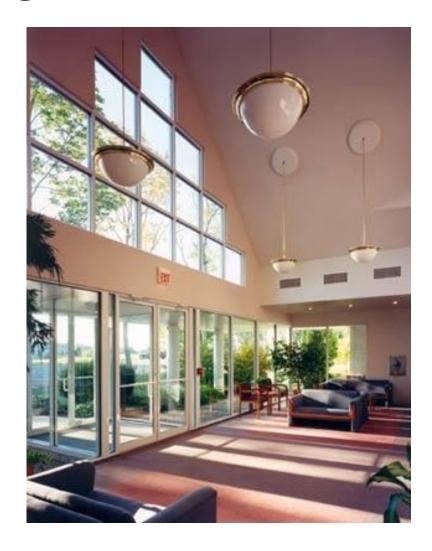

# Rockland Public Library





- Design Competition.
- Separation of the new addition and original structure.
- Historic implications.

# Rockland Public Library











#### **Knox Woolen Mill Renovation**







Reduced overall mass of complex and created manageable individual structures connected by modern sky bridges.

## **Knox Woolen Mill Renovation**







# PENOBSCOT BAY WOMEN'S HEALTH CENTER







### COOK RESIDENCE SOUTHWEST HARBOR, MAINE





Classic Shingle Style design tailored to a modern lifestyle though it's detailing and layout.



## COOK RESIDENCE SOUTHWEST HARBOR, MAINE







### Modern trend of Architecture







### Modern trend of Architecture